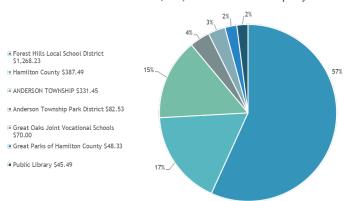

#### **SOURCES OF REVENUE**

Ohio's 1,308 townships derive the bulk of their revenue from local property taxes. Approximately 85% of Anderson's revenue is derived from property tax.

Taxes Collected on a \$100,000 Market Value Property